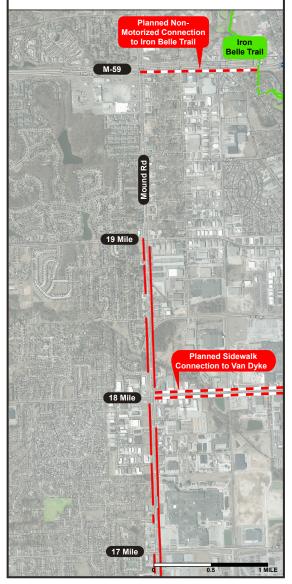

## City of Sterling Heights NORTH (17 Mile Rd to M-59)



## **Post-It Exercise**

WHAT DO YOU THINK WOULD MAKE IT EASIER AND SAFER TO WALK OR BIKE ALONG MOUND ROAD?

Put your comments on a Post-It and place below!

## **Dot Exercise**

Place a **GREEN STICKER** where there are safe crossings, pleasant sidewalks, and other conditions that encourage walking and biking on Mound Road.

Place a **RED STICKER** where it is challenging to cross the street, sidewalks are lacking or in poor condition, and any other conditions that discourage walking or biking.

Feel free to leave a specific comment on a Post-It to accompany your sticker!



SIDEWALK GAPS



existing trails



EXISTING PEDESTRIAN CROSSING

SMART

ROUTES