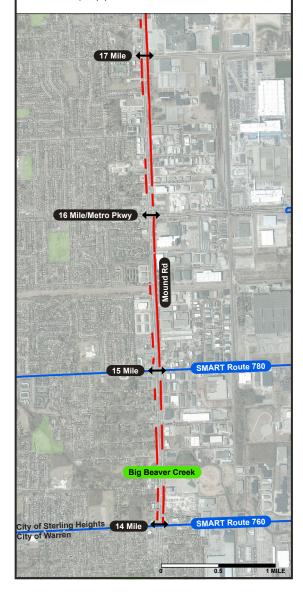

## City of Sterling Heights SOUTH (14 Mile Rd to 17 Mile Rd)

## **Dot Exercise**

Place a **GREEN STICKER** where there are safe crossings, pleasant sidewalks, and other conditions that encourage walking and biking on Mound Road.

Place a **RED STICKER** where it is challenging to cross the street, sidewalks are lacking or in poor condition, and any other conditions that discourage walking or biking.

Feel free to leave a specific comment on a Post-It to accompany your sticker!

SIDEWALK GAPS

SMART ROUTES

EXISTING PEDESTRIAN CROSSING